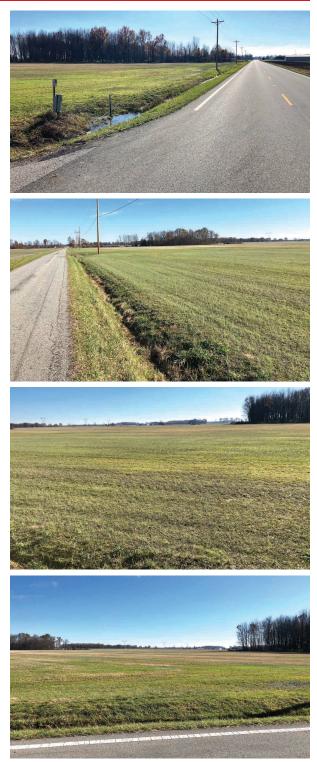

## **Auction** Tuesday, February 4, 2025 • 6:00 p.m.

Auction Location: Lynchburg Fire District Meeting Room, 8123 SR 135 at the south edge of Lynchburg, Ohio 45142
Property Location: 12 miles west of Hillsboro, OH; 6 miles south of Lynchburg, OH; 28 miles east of Cincinnati (Interstate 275 – Milford Area); 2 miles south of Dodsonville, OH at 6595 SR 134, Lynchburg, OH at the corner of Shaffer Road and SR 134.
This acreage of land will be sold in one tract of 54.157 vacant acres with 93% tillable. There is 2,225 ft. of road frontage on SR 134 & Shaffer Road. It has county water and in Lynchburg Clay School District. Farm sells absolute.

## 54+ Acres of Prime Land